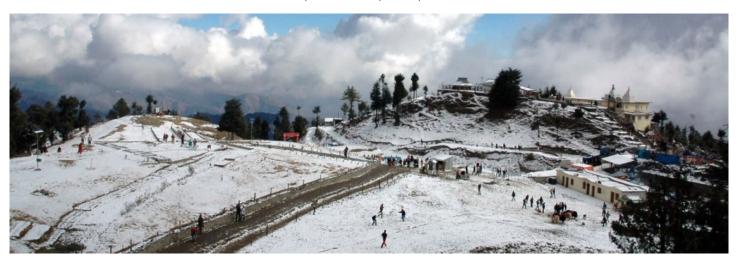

### Day 3: Solang Valley Adventure :

Morning: Post breakfast, drive to Solang Valley (13 km from Manali).

**Activities:** 

## Paragliding, Zorbing, Skiing (seasonal), and ATV rides.

Explore snow-covered landscapes (if visiting in winter).

Photography: Panoramic views of the mountains.