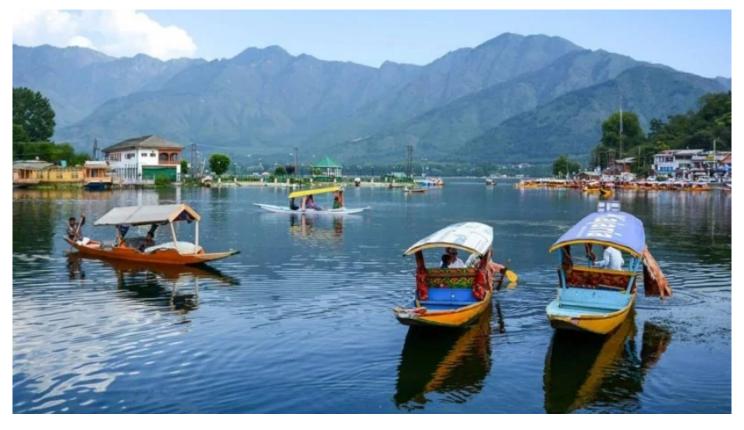

## Day 6 Gulmarg - Srinagar :

Distance/Time Taken: 58 Kms, 01 - 02 Hrs. drive one way (Approx.)

After breakfast, proceed to Srinagar and visit Dal Lake, including the floating market, etc. Enjoy a Shikara ride on the lake.